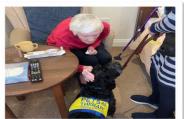

# What we got up to in April Harrietsham Primary School came in to do Arts & Crafts with us.

Harvey the PAT dog came to visit with his owner Joy.