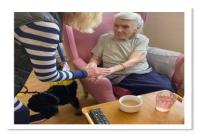

# What we got up to in April Harrietsham Primary School came in to do Arts & Crafts with us.

Harvey the PAT dog came to visit with his owner Joy.