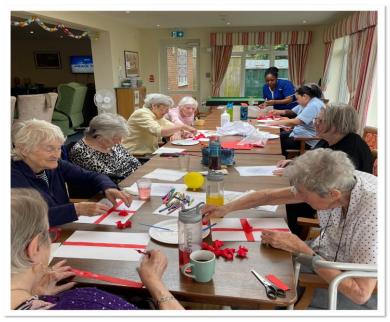

# What we got up to in April Harrietsham Primary School came in to do Arts & Crafts with us.

Harvey the PAT dog came to visit with his owner Joy.

## We also made St Georges DAY Flags and did lots of colouring for Earth Day